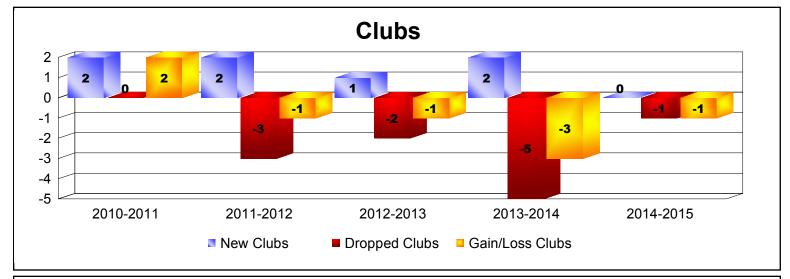

District 355 D

As of June 2015 Cumulative

| Year      | New<br>Clubs | Dropped<br>Clubs | Gain/<br>Loss<br>Clubs | New<br>Members | Charter<br>Members | Reinstate<br>Members | Transfer<br>Members | Total<br>Member<br>Added | Total<br>Members<br>Dropped | Gain/<br>Loss<br>Members |
|-----------|--------------|------------------|------------------------|----------------|--------------------|----------------------|---------------------|--------------------------|-----------------------------|--------------------------|
| 2010-2011 | 2            | 0                | 2                      | 846            | 64                 | 61                   | 10                  | 981                      | -932                        | 49                       |
| 2011-2012 | 2            | -3               | -1                     | 699            | 75                 | 80                   | 7                   | 861                      | -1174                       | -313                     |
| 2012-2013 | 1            | -2               | -1                     | 642            | 37                 | 25                   | 11                  | 715                      | -921                        | -206                     |
| 2013-2014 | 2            | -5               | -3                     | 617            | 78                 | 33                   | 13                  | 741                      | -947                        | -206                     |
| 2014-2015 | 0            | -1               | -1                     | 505            | 16                 | 28                   | 3                   | 552                      | -726                        | -174                     |
| Average   | 1            | -2               | -1                     | 662            | 54                 | 45                   | 9                   | 770                      | -940                        | -170                     |