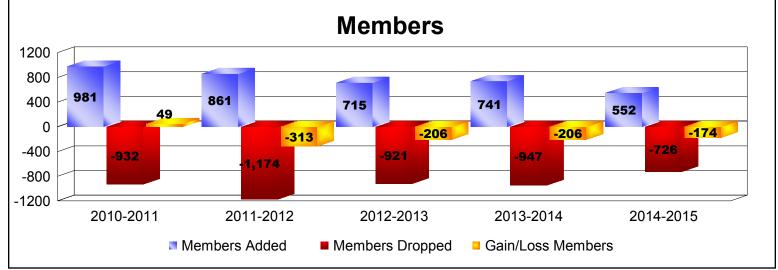

District 355 D

As of June 2015 Cumulative

| Year      | New<br>Clubs | Dropped<br>Clubs | Gain/<br>Loss<br>Clubs | New<br>Members | Charter<br>Members | Reinstate<br>Members | Transfer<br>Members | Total<br>Member<br>Added | Total<br>Members<br>Dropped | Gain/<br>Loss<br>Members |
|-----------|--------------|------------------|------------------------|----------------|--------------------|----------------------|---------------------|--------------------------|-----------------------------|--------------------------|
| 2010-2011 | 2            | 0                | 2                      | 846            | 64                 | 61                   | 10                  | 981                      | -932                        | 49                       |
| 2011-2012 | 2            | -3               | -1                     | 699            | 75                 | 80                   | 7                   | 861                      | -1174                       | -313                     |
| 2012-2013 | 1            | -2               | -1                     | 642            | 37                 | 25                   | 11                  | 715                      | -921                        | -206                     |
| 2013-2014 | 2            | -5               | -3                     | 617            | 78                 | 33                   | 13                  | 741                      | -947                        | -206                     |
| 2014-2015 | 0            | -1               | -1                     | 505            | 16                 | 28                   | 3                   | 552                      | -726                        | -174                     |
| Average   | 1            | -2               | -1                     | 662            | 54                 | 45                   | 9                   | 770                      | -940                        | -170                     |